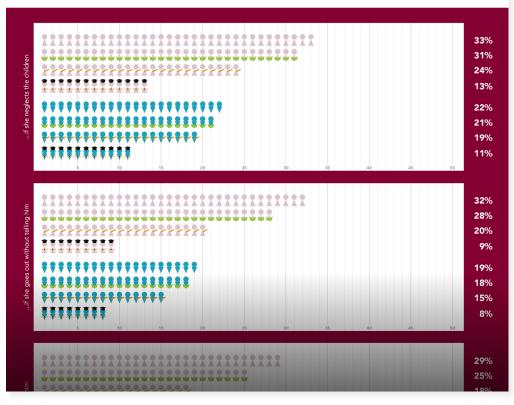

*Can I Beat My Wife?* Is a project that visualizes the acceptance of wife beating amongst countries surveyed by the Demographic and Health Survey (DHS) Program. It explores the opinions by women and men toward domestic violence and how it can be justified for a number of reasons (1 if she neglects the children, 2 if she goes out without telling him, 3 if she argues with him, 4 if she refuses to have sex with him, 5 if she burns the food). This visual story walks through the countries where the DHS was conducted and the general average acceptance of the five reasons between men and women; how agreement varied based on educational attainment; and the counterintuitive discovery that women agreed more than men for at least one of the five reasons.

For the specific question about whether a husband is justified in hitting or beating his wife for any of the five reasons (shown in the animation below), respondents both male and female with higher levels of education tended to agree less. However, the impact of primary or secondary education compared to no education is relatively limited. You do not see a major shift until you compare respondents with higher education. Even among the highly educated, there are still countries where 50% or more of men and women agree with the justifications for wife beating. The images following the animation show the five specific reasons. Data is rounded to the nearest whole number.