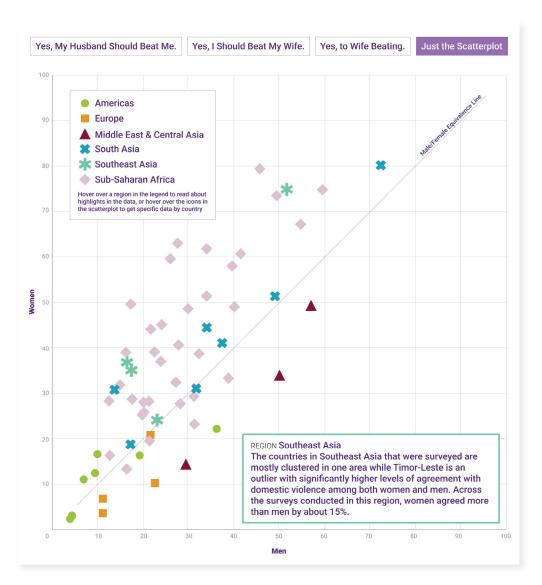

## Justification for Domestic Violence by Educational Attainment (Average Among 70 Countries)

The Demographic Health Survey asks questions regarding the justification of domestic violence to which respondents answer yes or no. The first chart visualizes the question about whether a husband is justified in hitting or beating his wife for any of five reasons. The charts that follow show those five reasons. Data is rounded to the nearest whole number.

*Can I Beat My Wife?* Is a project that visualizes the acceptance of wife beating amongst countries surveyed by the Demographic and Health Survey (DHS) Program. It explores the opinions by women and men toward domestic violence and how it can be justified for a number of reasons (1 if she neglects the children, 2 if she goes out without telling him, 3 if she argues with him, 4 if she refuses to have sex with him, 5 if she burns the food). This visual story walks through the countries where the DHS was conducted and the general average acceptance of the five reasons between men and women; how agreement varied based on educational attainment; and the counterintuitive discovery that women agreed more than men for at least one of the five reasons.

For the specific question about whether a husband is justified in hitting or beating his wife for any of the five reasons (shown in the animation below), respondents both male and female with higher levels of education tended to agree less. However, the impact of primary or secondary education compared to no education is relatively limited. You do not see a major shift until you compare respondents with higher education. Even among the highly educated, there are still countries where 50% or more of men and women agree with the justifications for wife beating. The images following the animation show the five specific reasons. Data is rounded to the nearest whole number.

This second visualization in *Can I Beat My Wife?* is a series of animated clips made with Adobe Illustrator and After Effects. The visual on the left shows what the final animation clips look like.

The third visualization in *Can I Beat My Wife?* is a scatterplot that visualizes the question about whether a husband is justified in hitting or beataing his wife for any of five reasons, comparing percentages in agreement by women and men, and by country and by region.