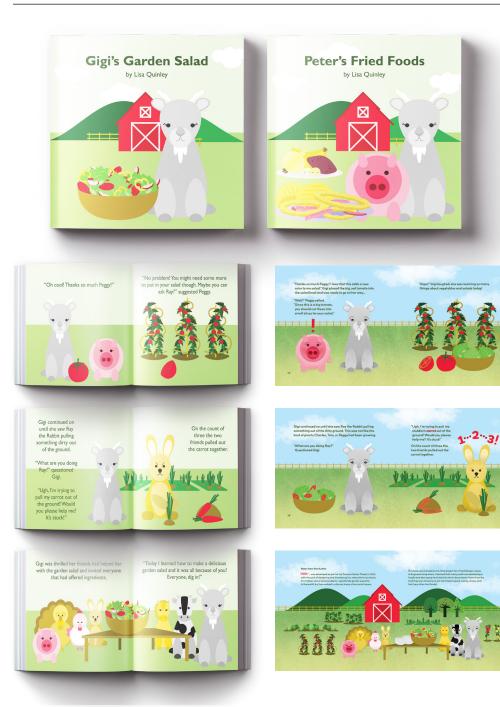

Originally this was designed with Adobe Illustrator. After further exploration and data analysis, I updated the design and the new interactive form was created in Figma.

little q children's books that aim to open up conversations of gender equality and food knowledge with one's child. Stories, illustrations, and layouts created by me. These are revisions of past school work to make them new and fresh, and to reflect the evolution of my design and concepts since I was studying at Parsons and Eugene Lang.

These children's books I designed during my undergraduate studies in 2016-2017 had complete updates in 2023–from my illustration style evolving to include more texture, the layouts redeveloped to be more dynamic, and the stories edited or rewritten to be more engaging and informative. They were professionally printed as board books (through Pint Size Productions for Every Team is Different! and Who Can Take Charge?) and a softcover book (through Blurb).