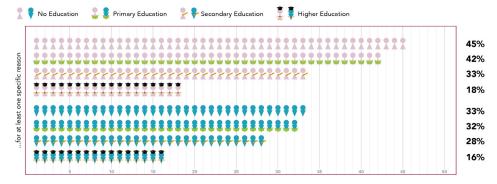

## Justification for Domestic Violence by Educational Attainment (Average Among 70 Countries)

The Demographic Health Survey asks questions regarding the justification of domestic violence to which respondents answer yes or no. The first chart visualizes the question about whether a husband is justified in hitting or beating his wife for any of five reasons. The charts that follow show those five reasons. Data is rounded to the nearest whole number.

For the specific question about whether a husband is justified in hitting or beating his wife for any of the five reasons (shown in the animation below), respondents both male and female with higher levels of education tended to agree less. However, the impact of primary or secondary education compared to no education is relatively limited. You do not see a major shift until you compare respondents with higher education. Even among the highly educated, there are still countries where 50% or more of men and women agree with the justifications for wife beating. The images following the animation show the five specific reasons. Data is rounded to the nearest whole number.