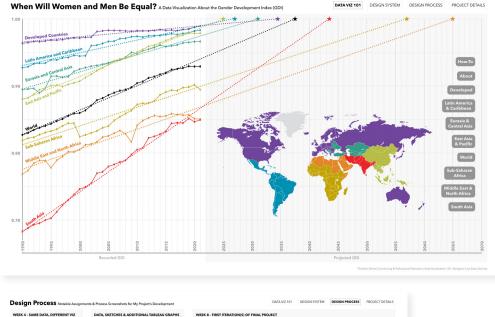

## PORTFOLIO

917.969.4824 | LISA@LISASAKAIQUINLEY.DESIGN | LSQ.DESIGN

GDI consists of measurements of three aspects of human development, comparing these between men and women. The aspects measured are health, education, and economic participation. Based on regional trends recorded over the past 30 years by the United Nations Development Program (UNDP), this project predicts when women and men will finally be equal by region.

Designed in Figma, users can hover over data points (rectangles and stars) to see a specific year's GDI or trend line for a region. Buttons on the right side of the visualization can be clicked to see explanations of data analyses taken from the graphs created.