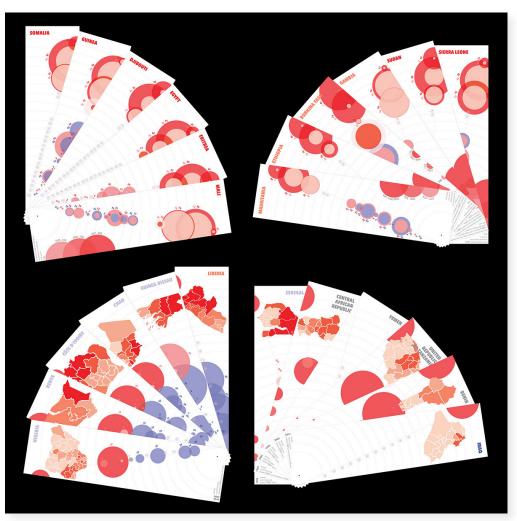

## Justification for Domestic Violence by Educational Attainment (Average Among 70 Countries)

The Demographic Health Survey asks questions regarding the justification of domestic violence to which respondents answer yes or no. The first chart visualizes the question about whether a husband is justified in hitting or beating his wife for any of five reasons. The charts that follow show those five reasons. Data is rounded to the nearest whole number.

*Can I Beat My Wife?* Is a project that visualizes the acceptance of wife beating amongst countries surveyed by the Demographic and Health Survey (DHS) Program. It explores the opinions by women and men toward domestic violence and how it can be justified for a number of reasons (1 if she neglects the children, 2 if she goes out without telling him, 3 if she argues with him, 4 if she refuses to have sex with him, 5 if she burns the food). This visual story walks through the countries where the DHS was conducted and the general average acceptance of the five reasons between men and women; how agreement varied based on educational attainment; and the counterintuitive discovery that women agreed more than men for at least one of the five reasons.

For the specific question about whether a husband is justified in hitting or beating his wife for any of the five reasons (shown in the animation below), respondents both male and female with higher levels of education tended to agree less. However, the impact of primary or secondary education compared to no education is relatively limited. You do not see a major shift until you compare respondents with higher education. Even among the highly educated, there are still countries where 50% or more of men and women agree with the justifications for wife beating. The images following the animation show the five specific reasons. Data is rounded to the nearest whole number.

This second visualization in *Can I Beat My Wife?* is a series of animated clips made with Adobe Illustrator and After Effects. The visual on the left shows what the final animation clips look like.

The third visualization in *Can I Beat My Wife?* is a scatterplot that visualizes the question about whether a husband is justified in hitting or beataing his wife for any of five reasons, comparing percentages in agreement by women and men, and by country and by region.