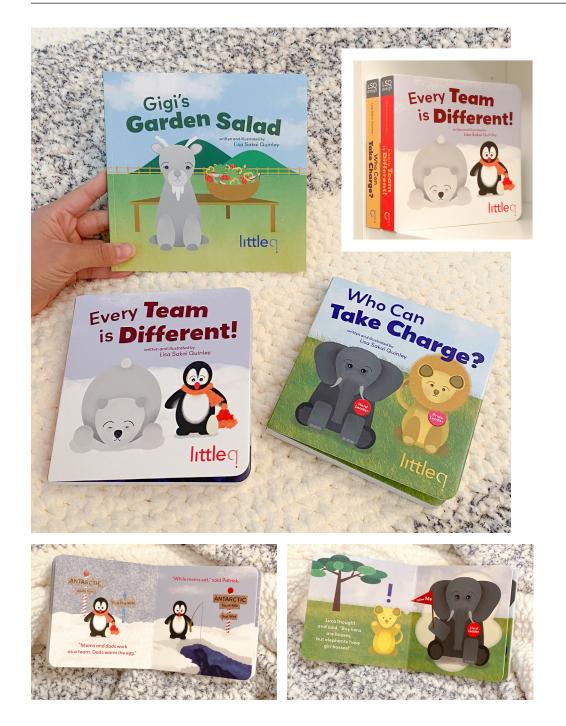

Originally this was designed with Adobe Illustrator. After further exploration and data analysis, I updated the design and the new interactive form was created in Figma.

little q children's books that aim to open up conversations of gender equality and food knowledge with one's child. Stories, illustrations, and layouts created by me. These are revisions of past school work to make them new and fresh, and to reflect the evolution of my design and concepts since I was studying at Parsons and Eugene Lang.

These children's books I designed during my undergraduate studies in 2016-2017 had complete updates in 2023–from my illustration style evolving to include more texture, the layouts redeveloped to be more dynamic, and the stories edited or rewritten to be more engaging and informative. They were professionally printed as board books (through Pint Size Productions for Every Team is Different! and Who Can Take Charge?) and a softcover book (through Blurb).