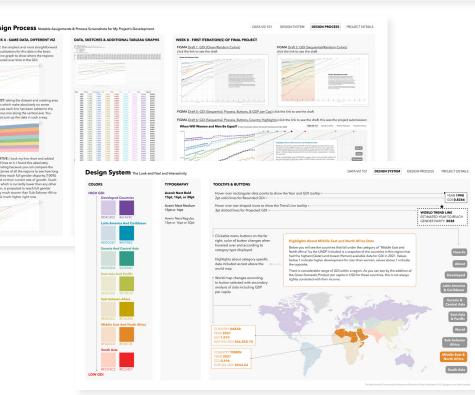

Designed in Figma, users can hover over data points (rectangles and stars) to see a specific year's GDI or trend line for a region. Buttons on the right side of the visualization can be clicked to see explanations of data analyses taken from the graphs created.

Originally this was designed with Adobe Illustrator. After further exploration and data analysis, I updated the design and the new interactive form was created in Figma.

little q children's books that aim to open up conversations of gender equality and food knowledge with one's child. Stories, illustrations, and layouts created by me. These are revisions of past school work to make them new and fresh, and to reflect the evolution of my design and concepts since I was studying at Parsons and Eugene Lang.